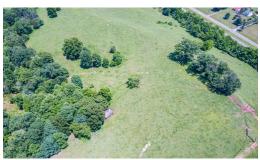

## **ACTIVE**

Reduced \$50,000 and back on the market! Prime Location and price reduction for this 67.9 acre farm located in the heart of Amherst County and centrally located on Business 29 between Amherst and Lynchburg. This property has easement from Rt. 29, long road frontage, three streams, well, both pastoral and winter mountain views, large barn, fenced pasture, some timber and other outbuildings. Adjoins Sugar Mill Subdivision on the back, Public Water available but not present. This land is mostly open with great potential for further development. 16 acres along stream is in watershed.