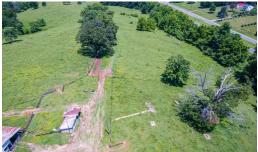

## **ACTIVE**

Reduced \$50,000 and back on the market! Prime Location and price reduction for this 67.9 acre farm located in the heart of Amherst County and centrally located on Business 29 between Amherst and Lynchburg. This property has easement from Rt. 29, long road frontage, three streams, well, both pastoral and winter mountain views, large barn, fenced pasture, some timber and other outbuildings. Adjoins Sugar Mill Subdivision on the back, Public Water available but not present. This land is mostly open with great potential for further development. 16 acres along stream is in watershed.