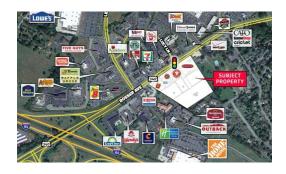

## **PENDING**

Waynesboro Marketplace represents the most visible and retail ready development opportunity in the market. Located on the primary commercial corridor (Rosser Avenue, 28,000ADT) and less than 1,000' off of Interstate 64, this site permits easy access from a trade area serving Augusta County and the neighboring counties of Rockbridge and Rockingham. A signalized intersection marks one of three points of ingress/egress to the site surrounded by national retailers like Walmart, Sheetz, Chipotle, Popeye's, Starbucks, and Home Depot in addition to Waynesboro Town Center (Target, Aldi, Chick-fil-A).