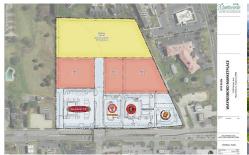

## **PENDING**

Waynesboro Marketplace represents the most visible and retail ready development opportunity in the market. Located on the primary commercial corridor (Rosser Avenue, 28,000ADT) and less than 1,000' off of Interstate 64, this site permits easy access from a trade area serving Augusta County and the neighboring counties of Rockbridge and Rockingham. A signalized intersection marks one of three points of ingress/egress to the site surrounded by national retailers like Walmart, Sheetz, Chipotle, Popeye's, Starbucks, and Home Depot in addition to Waynesboro Town Center (Target, Aldi, Chick-fil-A).

## **MORE DETAILS**

Address:

1930 ROSSER AVE WAYNESBORO, VA 22980

Acreage: 1.5 acres

County: Waynesboro

**GPS Location:** 

38.063280 x -78.933575

PRICE: \$1,075,000