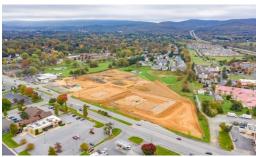

## **PENDING**

Waynesboro Marketplace represents the most visible and retail ready development opportunity in the market. Located on the primary commercial corridor (Rosser Avenue, 28,000ADT) and less than 1,000' off of Interstate 64, this site permits easy access from a trade area serving Augusta County and the neighboring counties of Rockbridge and Rockingham. A signalized intersection marks one of three points of ingress/egress to the site surrounded by national retailers like Walmart, Sheetz, Chipotle, Popeye's, Starbucks, and Home Depot in addition to Waynesboro Town Center (Target, Aldi, Chick-fil-A).