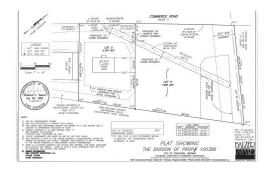

## **PENDING**

Site allows for up to 13,000 Sq. Ft. building. Engineering work available. Water retention pond already installed. Retention pond maintenance agreement. Vacant lot ideal for retail, fast food, convenience store or professional building. Can be sub-divided (access easement agreement). VDOT records property count is approximate 14,000 cars a day. Priced below current city assessment. Owner/Agent

## **MORE DETAILS**

Address:

1601 COMMERCE RD STAUNTON, VA 24401

Acreage: 1.7 acres

County: Staunton

**GPS Location:** 

38.190071 x -79.022182

PRICE: \$279,500