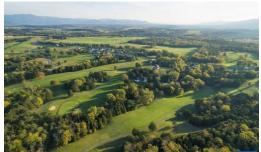

## **ACTIVE**

Extraordinary chance to own one of Shenandoah Valley's most stunning properties. 348 acres in the Blue Ridge Mtn foothills in historic Luray, VA, including the Caverns Country Club & surrounding Oh Shenandoah homesites. With over 1.25 miles of frontage on the Shenandoah River, enjoyment & opportunities abound. Caverns Country Club is an operating 18-hole par-72 golf course & 3900 sqft clubhouse.-The parkland-type setting has gently-rolling fairways and incredible vistas of the nearby mountain ranges.-Infrastructure includes a comprehensive irrigation system and maintenance barn. Oh, Shenandoah offers a residential development opportunity w/ 100+ county-approved lots. Current zoning will accommodate single-family, multi-family, and age-restricted housing; camps & campgrounds; outdoor recreation; and more. The land would also lend itself to various future uses & redevelopment. Re-imagined, it and would be an excellent site for a resort or lodging operation. 90 mins from Washington, DC; less than 15 miles from I-81. This property has excellent access to travel corridors, area attractions, and national parks. Nearby conveniences include grocery, pharmacy, restaurants, a public use general aviation airport, and more just minutes away.