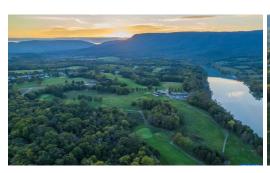

## **ACTIVE**

Extraordinary chance to own one of Shenandoah Valley's most stunning properties. 348 acres in the Blue Ridge Mtn foothills in historic Luray, VA, including the Caverns Country Club & surrounding Oh Shenandoah homesites. With over 1.25 miles of frontage on the Shenandoah River, enjoyment & opportunities abound. Caverns Country Club is an operating 18-hole par-72 golf course & 3900 sqft clubhouse.-The parkland-type setting has gently-rolling fairways and incredible vistas of the nearby mountain ranges.-Infrastructure includes a comprehensive irrigation system and maintenance barn. Oh, Shenandoah offers a residential development opportunity w/ 100+ county-approved lots. Current zoning will accommodate single-family, multi-family, and age-restricted housing; camps & campgrounds; outdoor recreation; and more. The land would also lend itself to various future uses & redevelopment. Re-imagined, it and would be an excellent site for a resort or lodging operation. 90 mins from Washington, DC; less than 15 miles from I-81. This property has excellent access to travel corridors, area attractions, and national parks. Nearby conveniences include grocery, pharmacy, restaurants, a public use general aviation airport, and more just minutes away.