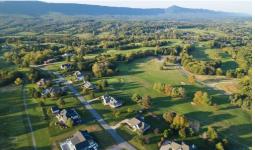

## **ACTIVE**

Extraordinary chance to own one of Shenandoah Valley's most stunning properties. 348 acres in the Blue Ridge Mtn foothills in historic Luray, VA, including the Caverns Country Club & surrounding Oh Shenandoah homesites. With over 1.25 miles of frontage on the Shenandoah River, enjoyment & opportunities abound. Caverns Country Club is an operating 18-hole par-72 golf course & 3900 sqft clubhouse.-The parkland-type setting has gently-rolling fairways and incredible vistas of the nearby mountain ranges.-Infrastructure includes a comprehensive irrigation system and maintenance barn. Oh, Shenandoah offers a residential development opportunity w/ 100+ county-approved lots. Current zoning will accommodate single-family, multi-family, and age-restricted housing; camps & campgrounds; outdoor recreation; and more. The land would also lend itself to various future uses & redevelopment. Re-imagined, it and would be an excellent site for a resort or lodging operation. 90 mins from Washington, DC; less than 15 miles from I-81. This property has excellent access to travel corridors, area attractions, and national parks. Nearby conveniences include grocery, pharmacy, restaurants, a public use general aviation airport, and more just minutes away.