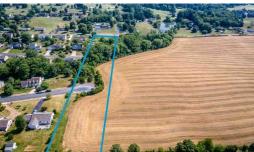

## **PENDING**

100 acres of gently rolling land with mountain & valley views. A prime location for a residential real estate development in Shenandoah County. Bordering the Town of New Market & flanked on either side by Smith Creek and the Foothills subdivision. Public water is available on Clicks Lane & the adjoining subdivision. Public sewer would need to be extended to the site but nearby, natural gas along the north boundary. Currently within the annexation zone for the Town of New Market agreed upon with Shenandoah County. Easy access to I-81 and neighbors with Shenvalee Golf Resort this property has been leased for crops for over 40 years and will continue at least through the end of harvest 2021 for \$6,300 per year. Ready for a new vision!

## **MORE DETAILS**

Address:

0 CLICKS LN

NEW MARKET, VA 22844

Acreage: 100.0 acres

County: Shenandoah

**GPS Location:** 

38.631350 x -78.671182