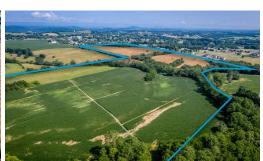

## **PENDING**

100 acres of gently rolling land with mountain & valley views. A prime location for a residential real estate development in Shenandoah County. Bordering the Town of New Market & flanked on either side by Smith Creek and the Foothills subdivision. Public water is available on Clicks Lane & the adjoining subdivision. Public sewer would need to be extended to the site but nearby, natural gas along the north boundary. Currently within the annexation zone for the Town of New Market agreed upon with Shenandoah County. Easy access to I-81 and neighbors with Shenvalee Golf Resort this property has been leased for crops for over 40 years and will continue at least through the end of harvest 2021 for \$6,300 per year. Ready for a new vision!

## **MORE DETAILS**

Address:

0 CLICKS LN

NEW MARKET, VA 22844

Acreage: 100.0 acres

County: Shenandoah

**GPS Location:** 

38.631350 x -78.671182