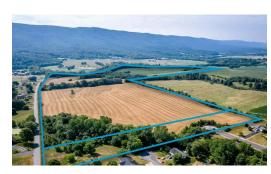

## **PENDING**

100 acres of gently rolling land with mountain & valley views. A prime location for a residential real estate development in Shenandoah County. Bordering the Town of New Market & flanked on either side by Smith Creek and the Foothills subdivision. Public water is available on Clicks Lane & the adjoining subdivision. Public sewer would need to be extended to the site but nearby, natural gas along the north boundary. Currently within the annexation zone for the Town of New Market agreed upon with Shenandoah County. Easy access to I-81 and neighbors with Shenvalee Golf Resort this property has been leased for crops for over 40 years and will continue at least through the end of harvest 2021 for \$6,300 per year. Ready for a new vision!

## **MORE DETAILS**

Address:

0 CLICKS LN

NEW MARKET, VA 22844

Acreage: 100.0 acres

County: Shenandoah

**GPS Location:** 

38.631350 x -78.671182