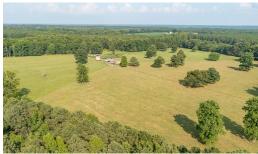

This unrestricted parcel of approximately 70 acres of managed pasture and timber land has the potential to provide you an immediate return on your investment now and for years to come. This farm is almost completely fenced in and is being used to graze cattle on its abundant pastures. It is broken up into 6 different paddocks using barbed wire and electric fencing. There are several home site locations among the rolling pastures, and over 700 feet of road frontage may allow you to subdivide the property. Deer, turkey, and small game are abundant, and they, along with the cattle, enjoy the 1 acre pond. Properties of this type rarely come on the market for sale in the Joyner area of Southampton County, so don't miss out on this opportunity to own such a beautiful parcel of land.