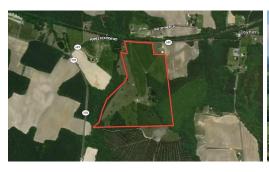

This unrestricted parcel of approximately 70 acres of managed pasture and timber land has the potential to provide you an immediate return on your investment now and for years to come. This farm is almost completely fenced in and is being used to graze cattle on its abundant pastures. It is broken up into 6 different paddocks using barbed wire and electric fencing. There are several home site locations among the rolling pastures, and over 700 feet of road frontage may allow you to subdivide the property. Deer, turkey, and small game are abundant, and they, along with the cattle, enjoy the 1 acre pond. Properties of this type rarely come on the market for sale in the Joyner area of Southampton County, so don't miss out on this opportunity to own such a beautiful parcel of land.

## **MORE DETAILS**

Address:

Off Pope Station Rd Capron, VA 23829

Acreage: 70.0 acres

County: Southampton

MOPLS ID: 42993

**GPS Location:** 

36.778600 x -77.262600