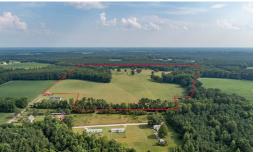

This unrestricted parcel of approximately 70 acres of managed pasture and timber land has the potential to provide you an immediate return on your investment now and for years to come. This farm is almost completely fenced in and is being used to graze cattle on its abundant pastures. It is broken up into 6 different paddocks using barbed wire and electric fencing. There are several home site locations among the rolling pastures, and over 700 feet of road frontage may allow you to subdivide the property. Deer, turkey, and small game are abundant, and they, along with the cattle, enjoy the 1 acre pond. Properties of this type rarely come on the market for sale in the Joyner area of Southampton County, so don't miss out on this opportunity to own such a beautiful parcel of land.