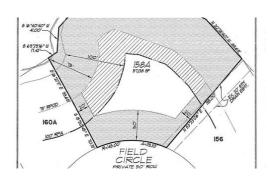

## 11211 FIELD CIRCLE, SPOTSYLVANIA, SPOTSYLVANIA

## **ACTIVE**

Welcome to the epitome of waterfront living in the prestigious Fawn Lake Country Club community! This stunning 1.31-acre waterfront lot boasts an impressive 430 feet of water frontage, offering breathtaking views and unlimited possibilities for your dream home. Fawn Lake is a premier waterfront community that offers an unparalleled lifestyle with an array of resort-style amenities. Enjoy access to a private lake for boating, fishing, and water sports, take a dip in the sparkling community pool, or tee off at the championship golf course. Stay active with ball fields, tennis courts, playgrounds, and miles of scenic trails for walking or jogging. The clubhouse is perfect for hosting events and gatherings, adding to the sense of community in this exclusive neighborhood. - This expansive waterfront lot was previously 2 lots and presents a unique opportunity to build your dream home and create the ultimate retreat. Imagine waking up to stunning sunrises and relaxing with tranquil sunsets over the water. With 1.31 acres of land, you have plenty of space to design your ideal waterfront oasis with all the amenities and features you desire. - Don't miss this rare chance to own a piece of waterfront paradise in Fawn Lake! There aren't but a

## **MORE DETAILS**

Address:

11211 FIELD CIRCLE SPOTSYLVANIA, VA 22551

Acreage: 1.3 acres

County: Spotsylvania

**GPS Location:** 

38.262105 x -77.710394

PRICE: \$1,600,000