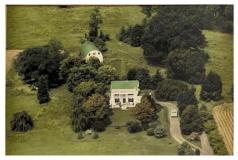

## **ACTIVE**

This is a gold mine. This land includes 00900000000530 and 0090000000550 two parcels 97.5 total Acres\*. The property has a very long frontage line to state Rd 672 access. The property on the land has been taken down for development purpose. The property has power on site and high speed internet cables on site. The property previously had a horse track. This piece of land is flat and with 2 beautiful streams on it. It attracts a lot of wild life & currently is used for hunting. track 1 lot 4 has potential to be further subdivided to 19 lots. code required 2 acres per lot. the entire land can be subdivided to 48 lots by rights if buyer wish. This piece of land has once been approved for subdivision of 10 lots, with all the necessary soil study reports, approved & recorded sewage system drain field, & water supply with certification statement from county for each piece signed by the engineer. School buses pass the front of the property and a Railway is close by. Please contact the Listing agent for additional information. Subdivision plat and drain field plats available, Primary & Reserve area soil summary & Evaluation report & Sewage system & Water supply certification, AOSE /PE application with AOSE package attached. Primary & Res