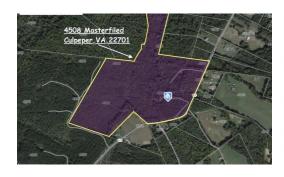

## 4508 MUSTERFIELD RD, CULPEPER, ORANGE

## **ACTIVE**

This is a gold mine. This land includes 00900000000530 and 0090000000550 two parcels 97.5 total Acres\*. The property has a very long frontage line to state Rd 672 access. The property on the land has been taken down for development purpose. The property has power on site and high speed internet cables on site. The property previously had a horse track. This piece of land is flat and with 2 beautiful streams on it. It attracts a lot of wild life & currently is used for hunting. track 1 lot 4 has potential to be further subdivided to 19 lots. code required 2 acres per lot. the entire land can be subdivided to 48 lots by rights if buyer wish. This piece of land has once been approved for subdivision of 10 lots, with all the necessary soil study reports, approved & recorded sewage system drain field, & water supply with certification statement from county for each piece signed by the engineer. School buses pass the front of the property and a Railway is close by. Please contact the Listing agent for additional information. Subdivision plat and drain field plats available, Primary & Reserve area soil summary & Evaluation report & Sewage system & Water supply certification, AOSE /PE application with AOSE package attached. Primary & Res

## **MORE DETAILS**

Address:

4508 MUSTERFIELD RD CULPEPER, VA 22701

Acreage: 97.5 acres

County: Orange

**GPS Location:** 

38.340241 x -77.895660

PRICE: \$1,800,000