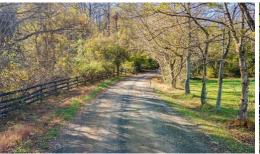

## **ACTIVE**

6 ROCKY off BEAR WALLOW rises off the south face of USGS designated K3 Scattered Mountains looking out toward the incomparable beauty of Rappahannock County 6 Rocky is a 78 acre parcel at the end of one of Rappahannocks' most desirable roads and locations off of Bear Wallow Road. A bucolic and quiet entry leads to the wooded parcel where views unfold about midway up the mountain. A path has been semi-cleared to allow Buyers to walk the mid-section of the property to experience the terrain and consider possible homesites. Buyers are well advised to wear sturdy shoes as it is a bit steep. Agents should inquire about the use of ATV's to explore the property. Lots of wildlife typical to the region and a nice mix of hardwoods. Estimated standing timber value of approximately \$40,000 based on a local Foresters 2019 assessment. The land is ideal for a serious hunter, recreation, ATV adventuring or a private enclave as there are currently 2 building rights. A Buyers survey charting the topography and steep hillside will ultimately determine the number of buildable lots in consultation and approval by the County. NO VIEWING OF INTERIOR OF AS-IS HOUSE There is 1 AS-IS house on the property that uses 1 building right. At this time there is n