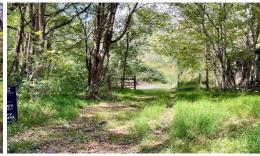

## **ACTIVE**

6 ROCKY off BEAR WALLOW rises off the south face of USGS designated K3 Scattered Mountains looking out toward the incomparable beauty of Rappahannock County 6 Rocky is a 78 acre parcel at the end of one of Rappahannocks' most desirable roads and locations off of Bear Wallow Road. A bucolic and quiet entry leads to the wooded parcel where views unfold about midway up the mountain. A path has been semi-cleared to allow Buyers to walk the mid-section of the property to experience the terrain and consider possible homesites. Buyers are well advised to wear sturdy shoes as it is a bit steep. Agents should inquire about the use of ATV's to explore the property. Lots of wildlife typical to the region and a nice mix of hardwoods. Estimated standing timber value of approximately \$40,000 based on a local Foresters 2019 assessment. The land is ideal for a serious hunter, recreation, ATV adventuring or a private enclave as there are currently 2 building rights. A Buyers survey charting the topography and steep hillside will ultimately determine the number of buildable lots in consultation and approval by the County. NO VIEWING OF INTERIOR OF AS-IS HOUSE There is 1 AS-IS house on the property that uses 1 building right. At this time there is n