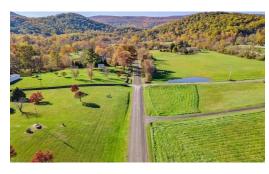

## **ACTIVE**

6 ROCKY off BEAR WALLOW rises off the south face of USGS designated K3 Scattered Mountains looking out toward the incomparable beauty of Rappahannock County 6 Rocky is a 78 acre parcel at the end of one of Rappahannocks' most desirable roads and locations off of Bear Wallow Road. A bucolic and quiet entry leads to the wooded parcel where views unfold about midway up the mountain. A path has been semi-cleared to allow Buyers to walk the mid-section of the property to experience the terrain and consider possible homesites. Buyers are well advised to wear sturdy shoes as it is a bit steep. Agents should inquire about the use of ATV's to explore the property. Lots of wildlife typical to the region and a nice mix of hardwoods. Estimated standing timber value of approximately \$40,000 based on a local Foresters 2019 assessment. The land is ideal for a serious hunter, recreation, ATV adventuring or a private enclave as there are currently 2 building rights. A Buyers survey charting the topography and steep hillside will ultimately determine the number of buildable lots in consultation and approval by the County. NO VIEWING OF INTERIOR OF AS-IS HOUSE There is 1 AS-IS house on the property that uses 1 building right. At this time there is n

## **MORE DETAILS**

Address:

6 ROCKY LN HUNTLY, VA

Acreage: 79.0 acres

County: Rappahannock

**GPS Location:** 

38.782052 x -78.143380

PRICE: \$625,000