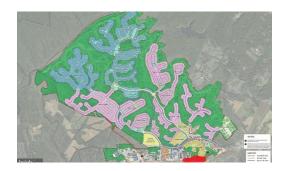

## **ACTIVE**

Some owner financing may be possible! The subject property is strategically located on Rt 3, Orange, VA, near the Wilderness Battlefield, and just west of the intersection with Rt 20. ACRES: 10.54 FRONTAGE: 1,700 feet ZONING: "agricultural - commercial", defined as highest and best use. This 10.54 ac was in the path of progress. NOW it is progress. Surrounded on 3 sides by the proposed Master Planned Community Wilderness Crossing. 10.54 acres, with 1,700 feet frontage on Rt 3; a major 4 lane divided highway. The subject property is strategically located in Orange County, VA, close to Walmart site, near the historic Wilderness Battlefield. This is a burgeoning area with the subject property in the path of progress. Many major development projects are planed for the area. Previously ASSESSED VALUE: \$1,550,000 (2010) LIST PRICE: \$850,000 May be tax credits available to developer. Good potential for shopping center, hotel, self storage, etc. Locust Grove is an unincorporated community in eastern Orange County, Virginia. It is a bedroom community for Fredericksburg, VA and points north toward Washington, D.C. While Locust Grove has historically been centered around the intersection of State Routes 20 and 611, most of the current popul

## **MORE DETAILS**

Address:

0 GERMANNA HWY LOCUST GROVE, VA 22508

Acreage: 10.6 acres

County: Orange

**GPS Location:** 

38.332585 x -77.736084

PRICE: \$850,000