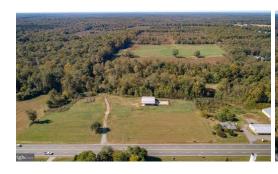

## 6116 JEFFERSON DAVIS HWY, WOODFORD, SPOTSYLVANIA

## **ACTIVE**

Alert!Alert!Alert! As of July, the Board of Supervisors in Spotsylvania County has approved the construction of the Kalahari Waterpark in Thornburg. The theme park will include a 900- room hotel, convention center, indoor waterpark & family entertainment center, multiple restaurant and retail facilities, and a 10-acre outdoor resort pool/waterpark. The property listed for sale is directly across the main road from the Kalahari site. Visit the Spotsylvania County website for more information. All acreage is complete C2 Commercial Property with 600+/- feet of road frontage. 25+/- acres are currently cleared with 8 tillable acres of the 25+/- currently being hayed.

## **MORE DETAILS**

Address:

6116 JEFFERSON DAVIS HWY WOODFORD, VA 22580

Acreage: 70.0 acres

County: Spotsylvania

**GPS Location:** 

38.123290 x -77.522730

PRICE: \$6,000,000