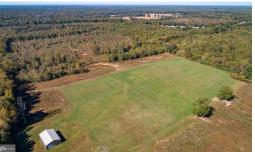

## **ACTIVE**

Alert!Alert!Alert! As of July, the Board of Supervisors in Spotsylvania County has approved the construction of the Kalahari Waterpark in Thornburg. The theme park will include a 900- room hotel, convention center, indoor waterpark & family entertainment center, multiple restaurant and retail facilities, and a 10-acre outdoor resort pool/waterpark. The property listed for sale is directly across the main road from the Kalahari site. Visit the Spotsylvania County website for more information. All acreage is complete C2 Commercial Property with 600+/- feet of road frontage. 25+/- acres are currently cleared with 8 tillable acres of the 25+/- currently being hayed.

## **MORE DETAILS**

Address:

6116 JEFFERSON DAVIS HWY WOODFORD, VA 22580

Acreage: 70.0 acres

County: Spotsylvania

**GPS Location:** 

38.123290 x -77.522730

PRICE: \$6,000,000