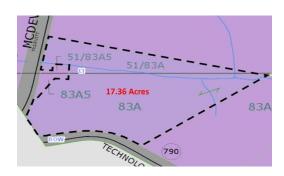

## O TECHNOLOGY, CULPEPER, CULPEPER

## **ACTIVE**

Amazing Development Opportunity. Currently Zoned Limited Industrial (LI), sited in Spotsylvania County's McDervitt Technology Zone under their Comprehensive Plan. Located opposite established Data Centers including Swift, NAPS of the Capitol Region, Terremark and Red Ace. Permitted uses include Department Stores, Home Improvement Stores, Hotels / Motels and more. Under the Comprehensive Plan, Data Centers, Research & Development Labs and Employment Centers also are possible. Public Water and Sewer are available nearby, as well as high capacity infrastructure supporting myriad uses. Spotsylvania County incentive grants available to qualified businesses. See Documents for Brochure and Infrastructure Improvements.

## **MORE DETAILS**

Address:

0 TECHNOLOGY CULPEPER, VA 22701

Acreage: 17.4 acres

County: Culpeper

**GPS Location:** 

38.457230 x -77.983675

PRICE: \$2,830,000