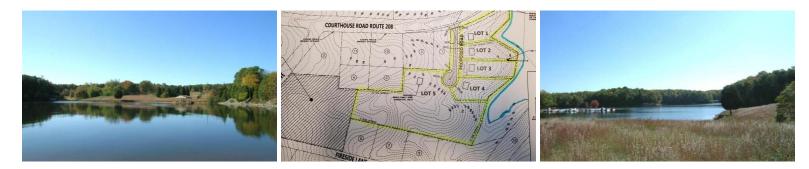

## ACTIVE

\*\*\*\*COMMERCIAL POTENTIAL\*\*\* EXCELLENT LOCATION WITH 16 ACRES WITH OVER 1100 FEET OF DEVELLOPER IS IN THE PROCESS OF GETTING APPROVAL WITH THE COUNTY FOR 5 WATERFRONT LOTS. WATER FRONTAGE LOCATED ON COURTHOUSE ROAD WITH 400 FEET OF ROAD FRONTAGE.ACROSS THE BRIDGE FROM STURGEON CREEK MARINA. . EXCELLENT POTENTIAL FOR ANY COMMERCIAL ENDEAVOR. (MOTEL, MARINA, RESTAURANT AND MUCH MORE! CALL FOR PLAT AND SOIL WORK. PERMITTED USES UNDER ZONING R-A AND PLAT ARE IN DOCUMENTS.

## **MORE DETAILS**

Address: 5027 COURTHOUSE RD SPOTSYLVANIA, VA 22551

Acreage: 16.2 acres

County: Spotsylvania

**GPS Location:** 38.087150 x -77.789680