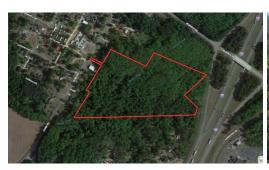

## **SOLD**

For immediate assistance with this listing call Brent Purdum at 919-235-7858.

Commercial timberland in Eastover, NC! Call Brent Purdum at 919-235-7858 to schedule a showing today!

Commercial land available in Eastover, NC. The property is currently mature timber with access to Dunn Road by way of 27' road frontage. This property would be great for many different commercial uses. Some uses would need approval from the Town of Eastover.

## **MORE DETAILS**

Address:

Off Dunn Rd

Eastover, NC 28312

Acreage: 23.8 acres

County: Cumberland

**MOPLS ID:** 42976

**GPS Location:** 