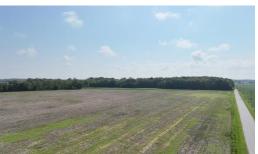

## **ACTIVE**

Beautiful 10 Acres with no HOA or deed restrictions. Perfect for your horses or just a place to spread out. This lot is located in a tranquil setting, and you still have an easy commute to Elizabeth City, Outer Banks, or the Hampton Roads area. The edge of the ten-acre lot is bordered by a creek that leads to the Pasquotank River. There is a wooded area between the water and the lot that has cool breezes and plenty of shade. Lots are cleared and ready to build on. The front of the lot is located in an X flood zone Aerial photos and videos show the entire 100-acre and Parcel.