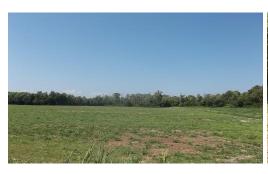

## **ACTIVE**

Beautiful 10 Acres with no HOA or deed restrictions. Perfect for your horses or just a place to spread out. This lot is located in a tranquil setting, and you still have an easy commute to Elizabeth City, Outer Banks, or the Hampton Roads area. The edge of the ten-acre lot is bordered by a creek that leads to the Pasquotank River. There is a wooded area between the water and the lot that has cool breezes and plenty of shade. Lots are cleared and ready to build on. The front of the lot is located in an X flood zone Aerial photos and videos show the entire 100-acre and Parcel.