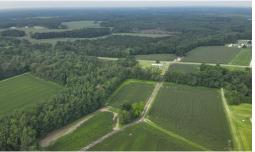

45 acres near Clarkton, NC that has around 18 acres of tillable land, 1 acre pond and 26 acres of wooded land. The property is divided by Elkton Road which provides a lot of road frontage. This would be great for multiple home sites or opportunities for future income.

The farmland is currently leased yearly by a local farmer. The pond has some brim, bass and catfish.

The soils of the cleared acres of the property seem highly likely for a soil scientist to easily locate suitable locations for septic systems.