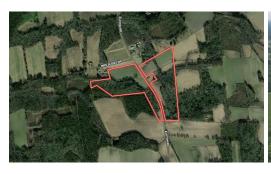

45 acres near Clarkton, NC that has around 18 acres of tillable land, 1 acre pond and 26 acres of wooded land. The property is divided by Elkton Road which provides a lot of road frontage. This would be great for multiple home sites or opportunities for future income.

## **MORE DETAILS**

Address:

Off Elkton Road Clarkton, NC 28433

Acreage: 45.6 acres

County: Bladen

**MOPLS ID: 42722** 

**GPS Location:** 

34.533000 x -78.605100