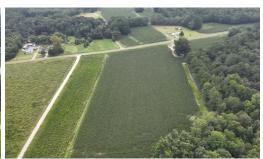

45 acres near Clarkton, NC that has around 18 acres of tillable land, 1 acre pond and 26 acres of wooded land. The property is divided by Elkton Road which provides a lot of road frontage. This would be great for multiple home sites or opportunities for future income.

The farmland is currently leased yearly by a local farmer. The pond has some brim, bass and catfish.

The soils of the cleared acres of the property seem highly likely for a soil scientist to easily locate suitable locations for septic systems.