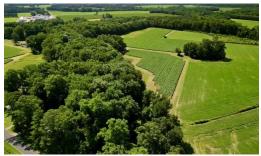

This secluded 26-acre tract of prime farmland and timberland in Northern Greene County offers the perfect set up for someone looking at an affordable place to hunt or build a home. This property is only 15 minutes to Wilson, 30 minutes to Greenville, and a 1-hour drive to Raleigh, NC. The property consists of approximately 12 +/- acres of excellent farmland that is leased yearly by a local farmer, which offers a passive income stream to the owner. There are roughly 14 acres of timberland that consists of Pine, Water Oak, Poplar, and White Oak. Also, there are areas between the field and wood edge that were at one time in the CP 33 Wildlife Conservation Program, they are still maintained by the farmer. This offers thick, weedy cover for all types of wildlife and songbirds. This type of successional edge offers white tail deer, excellent browse, turkeys a place to nest, and great quail habitat for roosting. While walking the property, I noticed several deer tracks and turkey dusting areas. I even jumped a few quail.