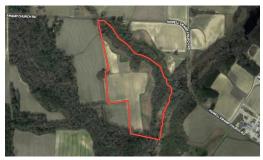

This secluded 26-acre tract of prime farmland and timberland in Northern Greene County offers the perfect set up for someone looking at an affordable place to hunt or build a home. This property is only 15 minutes to Wilson, 30 minutes to Greenville, and a 1-hour drive to Raleigh, NC. The property consists of approximately 12 +/- acres of excellent farmland that is leased yearly by a local farmer, which offers a passive income stream to the owner. There are roughly 14 acres of timberland that consists of Pine, Water Oak, Poplar, and White Oak. Also, there are areas between the field and wood edge that were at one time in the CP 33 Wildlife Conservation Program, they are still maintained by the farmer. This offers thick, weedy cover for all types of wildlife and songbirds. This type of successional edge offers white tail deer, excellent browse, turkeys a place to nest, and great quail habitat for roosting. While walking the property, I noticed several deer tracks and turkey dusting areas. I even jumped a few quail.

Properties like this are in high demand and will not stay on the market long. For a bird's eye view of the property, simply copy and paste this link into your browser.

https://id.land/ranching/maps/ba031402937962aa348f4a9dc8db70c0/share

#### Address:

Off Howell Swamp Church rd Walstonburg, NC 27888

Acreage: 26.1 acres

County: Greene

**MOPLS ID: 42695** 

**GPS Location:** 

35.588300 x -77.726200

PRICE: \$177,684