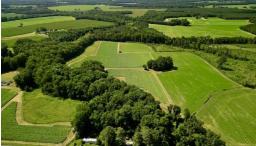

This secluded 26-acre tract of prime farmland and timberland in Northern Greene County offers the perfect set up for someone looking at an affordable place to hunt or build a home. This property is only 15 minutes to Wilson, 30 minutes to Greenville, and a 1-hour drive to Raleigh, NC. The property consists of approximately 12 +/- acres of excellent farmland that is leased yearly by a local farmer, which offers a passive income stream to the owner. There are roughly 14 acres of timberland that consists of Pine, Water Oak, Poplar, and White Oak. Also, there are areas between the field and wood edge that were at one time in the CP 33 Wildlife Conservation Program, they are still maintained by the farmer. This offers thick, weedy cover for all types of wildlife and songbirds. This type of successional edge offers white tail deer, excellent browse, turkeys a place to nest, and great quail habitat for roosting. While walking the property, I noticed several deer tracks and turkey dusting areas. I even jumped a few quail.