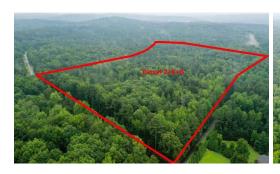

## **OO HAMLETS CHAPEL, PITTSBORO, CHATHAM**

## **PENDING**

Prime Residential Development Property in North Chatham between Chapel Hill and Pittsboro close to Hwy 15-501. This property has adequate conventional soils for a multi lot residential subdivision and county water roadside. Road frontage for multiple entrances. Rolling topography. Numbers work for average new construction prices and lot costs in the area. Builder Developer opportunity to create own subdivision. Across the street from the new Flatiron Forest subdivision. Outside of Chatham Park. Close to the Haw River.

## **MORE DETAILS**

Address:

00 Hamlets Chapel Pittsboro, NC 27312

Acreage: 118.7 acres

County: Chatham

**GPS Location:** 

35.796177 x -79.137755

PRICE: \$4,250,000