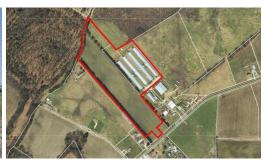

## **ACTIVE**

Located in scenic rural area, consisting pred. of farmland/woodland. Farm consists of (4)'Kennedy' style houses meas. 40' x 500' (80,000 SF total). The houses have been well maintained and in good condition. Two houses built in 1996, two in 1998; consist of solid sides (curtains still in place on exterior), tunnel ventilation, cool cells, and stir fans) Tunnel fans and doors replaced 2019. Includes a John Deere 100kW generator, two 120' deep wells, and compost shed (12'x24'). Litter house not included, however, there is room to build one. Survey will be required for partioning from larger parcels. Located on Parcel#s 20100100605, ~00605A, and ~00606. Will require a survey to consist of the four houses, new access, and compost shed on approximately 22.0 acres. Not an active farm and will require an Integrator/Grower contract. Integrator upgrade requirements will be considered in negotiation of sale price. Crops in place, harvest @ October. Listing agent to be present at any showing.

## **MORE DETAILS**

Address:

Lumberton, NC 28360

Acreage: 22.5 acres

County: Robeson

PRICE: \$1,200,000