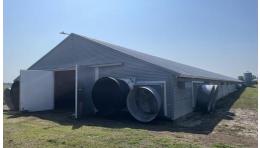

## **ACTIVE**

Located in scenic rural area, consisting pred. of farmland/woodland. Farm consists of (4)'Kennedy' style houses meas. 40' x 500' (80,000 SF total). The houses have been well maintained and in good condition. Two houses built in 1996, two in 1998; consist of solid sides (curtains still in place on exterior), tunnel ventilation, cool cells, and stir fans) Tunnel fans and doors replaced 2019. Includes a John Deere 100kW generator, two 120' deep wells, and compost shed (12'x24'). Litter house not included, however, there is room to build one. Survey will be required for partioning from larger parcels. Located on Parcel#s 20100100605, ~00605A, and ~00606. Will require a survey to consist of the four houses, new access, and compost shed on approximately 22.0 acres. Not an active farm and will require an Integrator/Grower contract. Integrator upgrade requirements will be considered in negotiation of sale price. Crops in place, harvest @ October. Listing agent to be present at any showing.