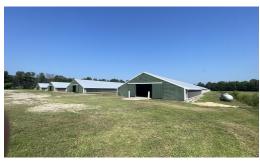

## **ACTIVE**

Located in scenic rural area, consisting pred. of farmland/woodland. Farm consists of (4)'Kennedy' style houses meas. 40' x 500' (80,000 SF total). The houses have been well maintained and in good condition. Two houses built in 1996, two in 1998; consist of solid sides (curtains still in place on exterior), tunnel ventilation, cool cells, and stir fans) Tunnel fans and doors replaced 2019. Includes a John Deere 100kW generator, two 120' deep wells, and compost shed (12'x24'). Litter house not included, however, there is room to build one. Survey will be required for partioning from larger parcels. Located on Parcel#s 20100100605, ~00605A, and ~00606. Will require a survey to consist of the four houses, new access, and compost shed on approximately 22.0 acres. Not an active farm and will require an Integrator/Grower contract. Integrator upgrade requirements will be considered in negotiation of sale price. Crops in place, harvest @ October. Listing agent to be present at any showing.