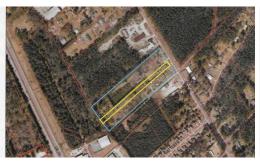

## **ACTIVE**

9.547 ACRES IN THREE TRACTS, TAX ID:7-022-023, 7-022-024-A, 7-022-024Road frontage of 369 ft. shown is on Old Cherry Point Rd; there will be approximately an additional 700 ft of road frontage that will be on Taberna Way once new extension is completed with 4 driveway access points. Taberna Way extension is off of the new US Hwy 70.Mobile home does not convey and will be removed. Existing acreage is not perfectly matched with tax card due to the .123 acres taken by DOT for Taberna Way Extension right of way.

## **MORE DETAILS**

Address:

3215 Old Cherry Point Road New Bern, NC 28560

Acreage: 9.6 acres

County: Craven

**GPS Location:** 

35.053489 x -77.011668

PRICE: \$1,600,000