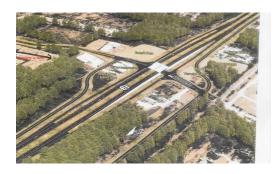

## **ACTIVE**

9.547 ACRES IN THREE TRACTS, TAX ID:7-022-023, 7-022-024-A, 7-022-024Road frontage of 369 ft. shown is on Old Cherry Point Rd; there will be approximately an additional 700 ft of road frontage that will be on Taberna Way once new extension is completed with 4 driveway access points. Taberna Way extension is off of the new US Hwy 70.Mobile home does not convey and will be removed. Existing acreage is not perfectly matched with tax card due to the .123 acres taken by DOT for Taberna Way Extension right of way.