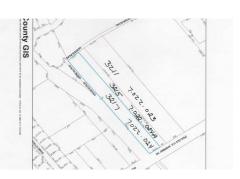

## **ACTIVE**

9.547 ACRES IN THREE TRACTS, TAX ID:7-022-023, 7-022-024-A, 7-022-024Road frontage of 369 ft. shown is on Old Cherry Point Rd; there will be approximately an additional 700 ft of road frontage that will be on Taberna Way once new extension is completed with 4 driveway access points. Taberna Way extension is off of the new US Hwy 70.Mobile home does not convey and will be removed. Existing acreage is not perfectly matched with tax card due to the .123 acres taken by DOT for Taberna Way Extension right of way.

## **MORE DETAILS**

Address:

3215 Old Cherry Point Road New Bern, NC 28560

Acreage: 9.6 acres

County: Craven

**GPS Location:** 

35.053489 x -77.011668

PRICE: \$1,600,000