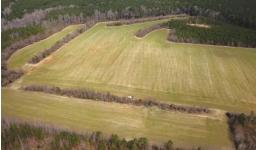

## 62 ACRES OF SOLAR FARM LAND FOR SALE IN SUSSEX COUNTY VA!

Investment opportunity for a property with a long term solar lease in place awaiting approval from Dominion Energy. Construction of a 6.88 MW project expected to begin in late 2024. 64 K annually with a 1% escalation for each of 20 years. Other options available at end of lease. Option to sell for lump sum available to owner once construction begins. Solar company to pay annual real estate taxes. Property located next to Prince George Electric Co-Op. 20 acres of 12 year old pines offer further investment opportunity for harvesting in about 7-8 years.-