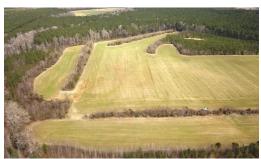

## 62 ACRES OF SOLAR FARM LAND FOR SALE IN SUSSEX COUNTY VA!

Investment opportunity for a property with a long term solar lease in place awaiting approval from Dominion Energy. Construction of a 6.88 MW project expected to begin in late 2024. 64 K annually with a 1% escalation for each of 20 years. Other options available at end of lease. Option to sell for lump sum available to owner once construction begins. Solar company to pay annual real estate taxes. Property located next to Prince George Electric Co-Op. 20 acres of 12 year old pines offer further investment opportunity for harvesting in about 7-8 years.-