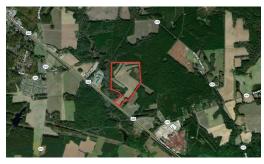

## 62 ACRES OF SOLAR FARM LAND FOR SALE IN SUSSEX COUNTY VA!

Investment opportunity for a property with a long term solar lease in place awaiting approval from Dominion Energy. Construction of a 6.88 MW project expected to begin in late 2024. 64 K annually with a 1% escalation for each of 20 years. Other options available at end of lease. Option to sell for lump sum available to owner once construction begins. Solar company to pay annual real estate taxes. Property located next to Prince George Electric Co-Op. 20 acres of 12 year old pines offer further investment opportunity for harvesting in about 7-8 years.-

## **MORE DETAILS**

Address:

7245 General Mahone Hwy Waverly, VA 23890

Acreage: 62.0 acres

County: Sussex

**MOPLS ID: 42612** 

**GPS Location:** 

37.020938 x -77.069716