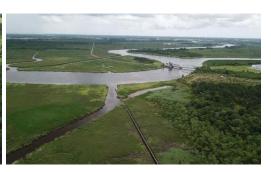

## **ACTIVE**

Nestled under beautiful Oak Trees and a hidden gem of a previously mined pond, lies approximately 108 acres only 12 minutes from the heart of downtown Wilmington. With new development being built all around, this property is located beside one of the largest growing towns of Leland North Carolina and only 1/4 mile to the I-140 Bypass. This property is also located in an opportunity zone possibly offering tax discounts and deferrals. Currently zoned heavy industrial but could possibly be rezoned to become a developers dream with the 6 acre pond perfect for a dock and clubhouse. Davis Creek boundaries the back portion of the property which gives easy access to the Cape Fear River. Property could be great for apartments, retail space, or a housing development. Navassa city boat ramp is also located in between the properties on Davis Drive. Easily tie into water and sewer as water and sewer are already to the adjacent property on Cedar Hill Road.