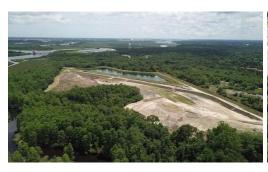

## **ACTIVE**

Nestled under beautiful Oak Trees and a hidden gem of a previously mined pond, lies approximately 108 acres only 12 minutes from the heart of downtown Wilmington. With new development being built all around, this property is located beside one of the largest growing towns of Leland North Carolina and only 1/4 mile to the I-140 Bypass. This property is also located in an opportunity zone possibly offering tax discounts and deferrals. Currently zoned heavy industrial but could possibly be rezoned to become a developers dream with the 6 acre pond perfect for a dock and clubhouse. Davis Creek boundaries the back portion of the property which gives easy access to the Cape Fear River. Property could be great for apartments, retail space, or a housing development. Navassa city boat ramp is also located in between the properties on Davis Drive. Easily tie into water and sewer as water and sewer are already to the adjacent property on Cedar Hill Road.

## **MORE DETAILS**

Address:

0 Cedar Hill Road Navassa, NC 28451

Acreage: 108.0 acres

County: Brunswick

**GPS Location:** 

34.263990 x -78.002395

PRICE: \$10,260,000