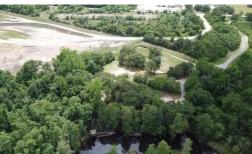

## **ACTIVE**

Nestled under beautiful Oak Trees and a hidden gem of a previously mined pond, lies approximately 108 acres only 12 minutes from the heart of downtown Wilmington. With new development being built all around, this property is located beside one of the largest growing towns of Leland North Carolina and only 1/4 mile to the I-140 Bypass. This property is also located in an opportunity zone possibly offering tax discounts and deferrals. Currently zoned heavy industrial but could possibly be rezoned to become a developers dream with the 6 acre pond perfect for a dock and clubhouse. Davis Creek boundaries the back portion of the property which gives easy access to the Cape Fear River. Property could be great for apartments, retail space, or a housing development. Navassa city boat ramp is also located in between the properties on Davis Drive. Easily tie into water and sewer as water and sewer are already to the adjacent property on Cedar Hill Road.