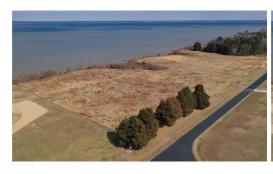

## **ACTIVE**

Build your dream home on this beautiful 4.2 acre lot overlooking the James River! Sit on your porch and watch deer wander the neighborhood while Osprey and Eagles fish the river. All while enjoying the solitude of country life only minutes from the historic town of Smithfield. 300+ feet of private beach for swimming, fishing and deep water access for boating make this the perfect place for watersport enthusiasts as well! Easy access to all of Hampton Roads and the military bases. This gated community provides the security you have been desiring, with the peacefulness of country life. Don't miss out on this opportunity!

## **MORE DETAILS**

Address:

Lot 7A Rivers Edge Trail Smithfield, Virginia 23430

Acreage: 4.2 acres

County: Isle of Wight

PRICE: \$600,000