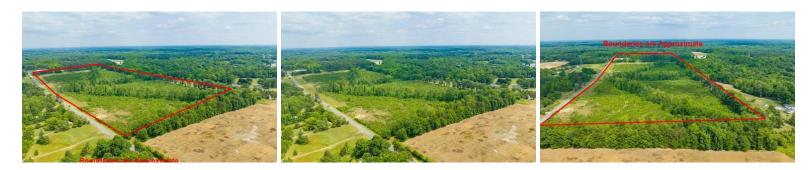

## ACTIVE

This 50 +/- rare large acreage property is ideal for a small residential subdivision between Greensboro and the Randolph Toyota Megasite. Between several residential neighborhoods, this property has hundreds of feet of paved public road frontage. New survey. Two beautiful perennial streams. Utility easement to the East (subtracted from value). Potential for equestrian, small farm or other rezoning.

## **MORE DETAILS**

Address: 1000 Nesbit Pleasant Garden, NC 27313

Acreage: 52.1 acres

County: Guilford

**GPS Location:** 35.976652 x -79.760588