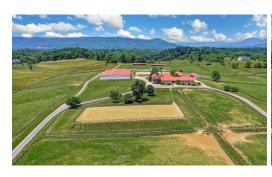

## **ACTIVE**

Main Gate Equestrian Center-where putting the horse first is a lifestyle. Our total package is offered with:50 ac feat a 34 stall European designed main barn. The barn mgr has accommodations on the 2nd floor of the barn w/a panoramic view of the farm. The farm entrance hosts a vintage cape code style home. In addition, the farm entertains an indoor arena. Towards the rear of the 50 ac, 2 hillside shed row barns add additional accommodations for overnight guests & clinic attendees. Ancillary amenities inc (2) outdoor arenas, warm up arena, 80 ft round pen & 24 paddocks.