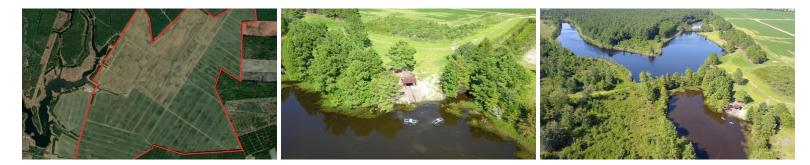

Extremely rare farm opportunity for sale in Pender County NC. Large contiguous farms are super hard to come by in southeastern North Carolina. This one contains 1153 gross acres and 1097 acres of FSA farmland. It's located not far off I-40 on Shiloh Road about 40 miles from Wilmington. It's currently being farmed for corn, soybeans and cotton with an escalating lease in place until 2026 making it attractive for both the individual or institutional investor. There is the potential to wet over 900 acres with both linear overhead and pivot irrigation which use a combination of surface water and wells. It has an excellent road system providing for easy transportation from the field to the on site grain storage and from there to marketThere is a strong local livestock market as well as export potential. The grain storage consists of two 54,000b dry tanks and one 14,000b wet tank which is connected to a propane dryer. Grain is loaded, unloaded and moved from tank to tank via a loop system. Recreational opportunities on the farm include hunting for deer, bears, turkeys and doves with the hunting rights providing an additional income stream if desired. Shown by appointment only to qualified buyers. Contact Bryan DeHart for more information.