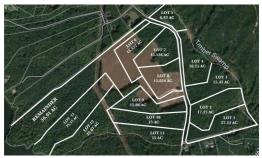

## **ACTIVE**

Welcome to Walsingham Fields, the perfect place to build your dream home! This location offers close proximity to local wineries, Colonial Harbor Marina, and is nestled between the cities of Williamsburg and Richmond. This large parcel residential community offers the privacy and country living you've been dreaming of with convenient access to work and play! This beautiful, 25.07 acre wooded property on Diamond Creek Reservoir is great for those seeking extra space and privacy with water views! Soil studies and perc testing have been completed for you, and this lot has been approved for a conventional, gravity-fed septic on a single family home with up to 5 bedrooms! Enjoy easy access to the property via state maintained road.

## Address:

25ac Waterside Drive Lanexa, Virginia 23089

Acreage: 25.1 acres

County: New Kent

PRICE: \$395,000