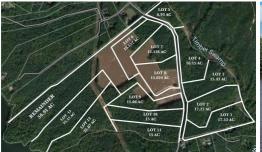

## **ACTIVE**

Welcome to Walsingham Fields, the perfect place to build your dream home! This location offers close proximity to local wineries, Colonial Harbor Marina, and is nestled between the cities of Williamsburg and Richmond. This large parcel residential community offers the privacy and country living you've been dreaming of with convenient access to work and play! This beautiful, 25.07 acre wooded property on Diamond Creek Reservoir is great for those seeking extra space and privacy with water views! Soil studies and perc testing have been completed for you, and this lot has been approved for a conventional, gravity-fed septic on a single family home with up to 5 bedrooms! Enjoy easy access to the property via state maintained road.

## Address:

25ac Waterside Drive Lanexa, Virginia 23089

Acreage: 25.1 acres

County: New Kent

PRICE: \$395,000