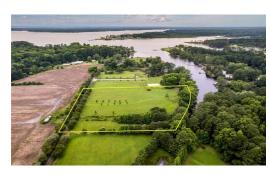

## 6.04AC RIVER ROAD, NORTH, MATHEWS

## **ACTIVE**

Absolutely gorgeous 6.037 acre lot already cleared with beautiful views of Oakland Creek off of the North River. Centrally located between Mathews and Gloucester Courthouse, you will have easy access to dining, shopping, hospitals, schools and much more. There is also a full service marina less than 5 minutes from the property by water or by land. Seller has recently extended the pier, had underground electricity ran to the property, an oversized transformer installed, obtained a 3 bedroom conventional septic approval letter and a permit to build a boathouse. This property does not require flood insurance! Don't miss your opportunity to build your dream home on this beautiful waterfront lot!