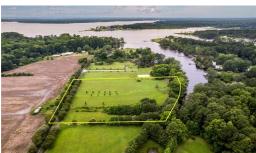

## 6.04AC RIVER ROAD, NORTH, MATHEWS

## **ACTIVE**

Absolutely gorgeous 6.037 acre lot already cleared with beautiful views of Oakland Creek off of the North River. Centrally located between Mathews and Gloucester Courthouse, you will have easy access to dining, shopping, hospitals, schools and much more. There is also a full service marina less than 5 minutes from the property by water or by land. Seller has recently extended the pier, had underground electricity ran to the property, an oversized transformer installed, obtained a 3 bedroom conventional septic approval letter and a permit to build a boathouse. This property does not require flood insurance! Don't miss your opportunity to build your dream home on this beautiful waterfront lot!