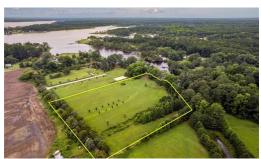

## 6.04AC RIVER ROAD, NORTH, MATHEWS

## **ACTIVE**

Absolutely gorgeous 6.037 acre lot already cleared with beautiful views of Oakland Creek off of the North River. Centrally located between Mathews and Gloucester Courthouse, you will have easy access to dining, shopping, hospitals, schools and much more. There is also a full service marina less than 5 minutes from the property by water or by land. Seller has recently extended the pier, had underground electricity ran to the property, an oversized transformer installed, obtained a 3 bedroom conventional septic approval letter and a permit to build a boathouse. This property does not require flood insurance! Don't miss your opportunity to build your dream home on this beautiful waterfront lot!