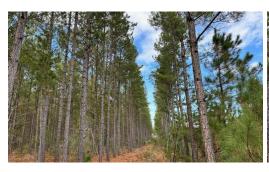

## **ACTIVE**

The Yawkey South tract is an excellent timber investment with almost 100% planted pines with mature merchantable loblolly pine on 62 +/- acres of the land and the balance in 7-year-old loblolly. Several thousand feet of paved road frontage and dual access make this a great tract. Less than 10 minutes to a public boat landing on the Great Pee Dee River. Close to Georgetown, Pawleys Island, and Conway.