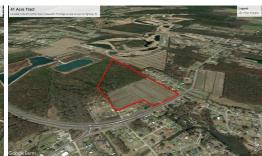

## **PENDING**

Forty-one level acres in Beaufort, NC located on Highway 70 at the end of the by-pass. This tract is in an up-and-coming area that is ripe for residential community development. The property is currently zoned residential and is in the Beaufort extraterritorial jurisdiction. The 28516 zip code of Beaufort is the power address for achieving maximum residential property values in Carteret County. This location is a great place to bring your development ideas and get going with your project! Note: We have additional information on file that we will be happy to share with interested parties.