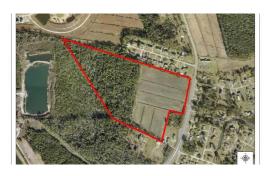

## **PENDING**

Forty-one level acres in Beaufort, NC located on Highway 70 at the end of the by-pass. This tract is in an up-and-coming area that is ripe for residential community development. The property is currently zoned residential and is in the Beaufort extraterritorial jurisdiction. The 28516 zip code of Beaufort is the power address for achieving maximum residential property values in Carteret County. This location is a great place to bring your development ideas and get going with your project! Note: We have additional information on file that we will be happy to share with interested parties.