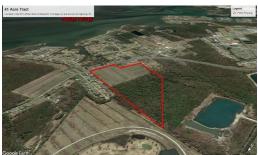

## **PENDING**

Forty-one level acres in Beaufort, NC located on Highway 70 at the end of the by-pass. This tract is in an up-and-coming area that is ripe for residential community development. The property is currently zoned residential and is in the Beaufort extraterritorial jurisdiction. The 28516 zip code of Beaufort is the power address for achieving maximum residential property values in Carteret County. This location is a great place to bring your development ideas and get going with your project! Note: We have additional information on file that we will be happy to share with interested parties.