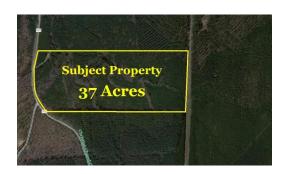

## 5626 CHRISTIAN CHAPEL CHURCH ROAD, NEW HILL, CHATHAM

## **PENDING**

Prime residential 37 acres of land. Located directly across from the New Vinfast electric vehicle factory site. The zoning allows 10-units per acre and this is the only tract left. This is an estate and the land is all ready for a developer to take down and start planning. Ideal for a major - townhome complex and have retail and offices at the huge entrance way. Call today for further details.

## **MORE DETAILS**

Address:

5626 Christian Chapel Church Road New Hill, NC 27562

Acreage: 37.0 acres

County: Chatham

**GPS Location:** 

35.620027 x -79.001933

PRICE: \$2,400,000