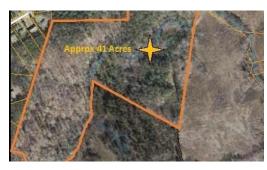

## **ACTIVE**

If you seek peace, serenity, & convenience to a host of amenities, this exquisite estate is your "one of a kind" find. Approximately 41 acres in Southern Franklin County, less than 5 miles to Franklinton, which, was featured in Raleigh Magazine as the next "Go Town"! Also convenient to Youngsville, Wake Forest, North Raleigh, Durham & Chapel Hill. Imagine yourself in the foothills of the mountains. Here you can enjoy those sights, sounds and natural beauty at your doorstep. Beautiful mature hardwoods with a pristine brook meandering throughout the property producing a symphony of soothing sounds created by cascading water. The minute you set foot on this estate you will feel surrounded by the splendor of tranquility. Perfect for building the home of your dreams with gorgeous rolling topography overlooking the stream. Suitable for single family development or subdividing into 10 acres or more for three to four homesites, while maintaining plenty of privacy for each parcel. Possibility for Equestrian Community or a Wellness retreat, let your imagination run wild. Property has approximately 550' of road frontage from Tom Wright Road.

## **MORE DETAILS**

Address:

Tom Wright Franklinton, NC 27525

Acreage: 41.0 acres

County: Franklin

**GPS Location:** 

36.115065 x -78.521050

PRICE: \$1,189,000