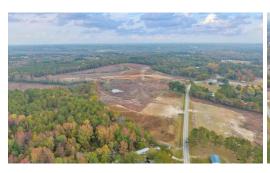

## **ACTIVE**

"Discover the Perfect Opportunity for Future Subdivision Development!" Introducing an exceptional piece of land that holds immense potential for future subdivision development. Infrastructure connections readily available, including water, electricity. Private septic. Phases 2, 3, & 4 of the future Eagles Landing subdivision should yield approximately 76 lots. Lot lines in the pictures are representative of each phase. Phase 1 is also available, MLS Lot lines are estimated only. A new survey is needed. The tax value represents the entire 152 acre tract.

## **MORE DETAILS**

Address:

526 Aquilla Benson, NC 27504

County: Johnston

**GPS Location:** 

35.449438 x -78.597594

PRICE: \$3,800,000