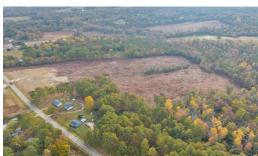

## **ACTIVE**

"Discover the Perfect Opportunity for Future Subdivision Development!" Introducing an exceptional piece of land that holds immense potential for future subdivision development. Infrastructure connections readily available, including water, electricity. Private septic. Phases 2, 3, & 4 of the future Eagles Landing subdivision should yield approximately 76 lots. Lot lines in the pictures are representative of each phase. Phase 1 is also available, MLS Lot lines are estimated only. A new survey is needed. The tax value represents the entire 152 acre tract.

## **MORE DETAILS**

Address:

526 Aquilla Benson, NC 27504

County: Johnston

**GPS Location:** 

35.449438 x -78.597594

PRICE: \$3,800,000