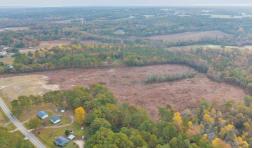

## **ACTIVE**

"Discover the Perfect Opportunity for Future Subdivision Development!" Introducing an exceptional piece of land that holds immense potential for future subdivision development. Infrastructure connections readily available, including water, electricity. Private septic. Phases 2, 3, & 4 of the future Eagles Landing subdivision should yield approximately 76 lots. Lot lines in the pictures are representative of each phase. Phase 1 is also available, MLS Lot lines are estimated only. A new survey is needed. The tax value represents the entire 152 acre tract.

## **MORE DETAILS**

Address:

526 Aquilla Benson, NC 27504

County: Johnston

**GPS Location:** 

35.449438 x -78.597594

PRICE: \$3,800,000