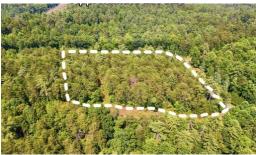

## LOT 041 APPALACHIAN, SUNSET, PICKENS

## **ACTIVE**

Welcome to The Cliffs at Keowee Vineyard. This 4.97 acre tract is located at the front of the gated neighbor with easy access to Hwy 11. Only 39 minutes to Memorial Stadium in Clemson and only 48 minutes to downtown Greenville. The Lake Keowee waterfront community offers world-class amenities including a private clubhouse with Lakehouse dining, tennis courts, a fitness center, Tom Fazio's designed golf course, a marina and equestrian center. You're only a short dive to the Scenic Foothills Parkway, Lake Jocassee, hiking trails, and much more. \*This property was purchased at the tax sale and will transfer to the buyer with Quit Claim Deed. You'll have easy access to hiking and biking trails, fishing, and other outdoor activities. The charming towns of Clemson and Greenville are also just a short drive away offering plenty of shopping, dining, and entertainment options. Whether you're looking to build your primary residence, a vacation home, or an investment property, this lot is a must-see. Don't miss out on the opportunity to make your dream a reality. As a resident of The Cliffs at Keowee Vineyards, you'll have access to world-class amenities including a private clubhouse, tennis courts, a fitness center, and a marina.