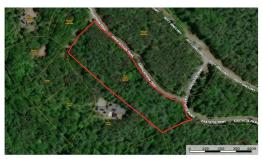

## LOT 041 APPALACHIAN, SUNSET, PICKENS

## **MORE DETAILS**

Address:

Lot 041 Appalachian Sunset, SC 29685

Acreage: 5.0 acres

County: Pickens

**GPS Location:** 

34.960529 x -82.861553

**PRICE: \$45,000**