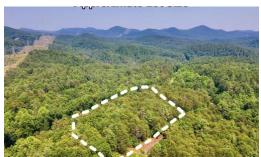

## LOT 041 APPALACHIAN, SUNSET, PICKENS

## **ACTIVE**

Welcome to The Cliffs at Keowee Vineyard. This 4.97 acre tract is located at the front of the gated neighbor with easy access to Hwy 11. Only 39 minutes to Memorial Stadium in Clemson and only 48 minutes to downtown Greenville. The Lake Keowee waterfront community offers world-class amenities including a private clubhouse with Lakehouse dining, tennis courts, a fitness center, Tom Fazio's designed golf course, a marina and equestrian center. You're only a short dive to the Scenic Foothills Parkway, Lake Jocassee, hiking trails, and much more. \*This property was purchased at the tax sale and will transfer to the buyer with Quit Claim Deed. You'll have easy access to hiking and biking trails, fishing, and other outdoor activities. The charming towns of Clemson and Greenville are also just a short drive away offering plenty of shopping, dining, and entertainment options. Whether you're looking to build your primary residence, a vacation home, or an investment property, this lot is a must-see. Don't miss out on the opportunity to make your dream a reality. As a resident of The Cliffs at Keowee Vineyards, you'll have access to world-class amenities including a private clubhouse, tennis courts, a fitness center, and a marina.