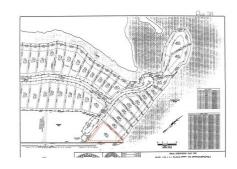

## **302 HARRIER COURT, ELIZABETH CITY, PASQUOTANK**

## **MORE DETAILS**

Address:

302 Harrier Court Elizabeth City, NC 27909

Acreage: 1.1 acres

County: Pasquotank

**GPS Location:** 

36.272362 x -76.181585

PRICE: \$220,000