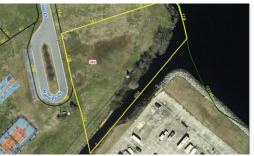

## **302 HARRIER COURT, ELIZABETH CITY, PASQUOTANK**

## **MORE DETAILS**

Address:

302 Harrier Court Elizabeth City, NC 27909

Acreage: 1.1 acres

County: Pasquotank

**GPS Location:** 

36.272362 x -76.181585

PRICE: \$220,000