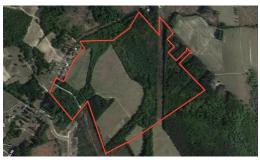

151.57 Acres of Farmland and Investment Land For Sale in Cumberland County, NC! This beautiful farm is located just outside of Fayetteville. It's located 2 miles from I 95 and Highway 24, making it easily accessible. Despite the fact it's only minutes from Fayetteville, this property is secluded and incredibly private. The primary access is off of Sids Mill Road and features 400 feet of road frontage. There's also a small section of road frontage on John B Carter Road that is roughly 180 feet wide. Both access points are gated and closely monitored.

None of this property is encompassed in the FEMA 100 year floodplain. There is a section of wetlands in the timber portion of the property along the power-line easement where the soil tends to be wetter. At the time photos were taken, no standing water was present on the property.

According to the FSA maps, there's roughly 51.09 acres of farmland. This farmland has been used historically for row crop agriculture and is currently leased out. The soils are suitable for a number of different crops, including tobacco, soy beans, cotton, and corn.