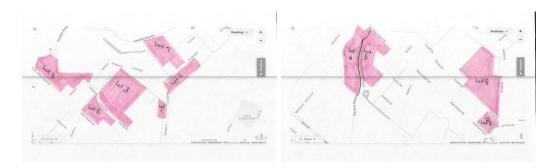

## **ACTIVE**

Great Investment Opportunity. 63+/- undeveloped acres located in the town of Hampton. There are several various sized tracts. All are zoned agriculture but city water and sewer are available. Parcels can be subdivided contingent on seller approval. Lot 1-1.04 acres, Lot 2-3.51 acres, Lot 3-14.77 acres, Lot 4-5.37 acres, Lot 5-7.13 acres, Lot 6-8.49 acres, Lot 7-5.58 acres, Lot 8-17.84 acres