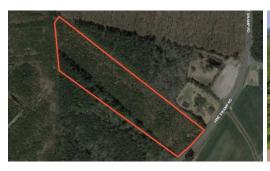

10.22 Acres of Residential and Recreational Timber Land For Sale in Jones County NC! Being recently logged in the past few years, this 10.22 acre timber property has a natural stand of loblolly pines and volunteer hardwoods that are only a couple years old. The underbrush isn't too thick to walk but any area needed would need to be cleared for either a recreational or home site, as well as minimal clearing needed to make a great location for hunting.

This property is 16 minutes from Pink Hill, 19 minutes from Kinston, 41 from New Bern, and 57 from Emerald Isle. Whether looking for a recreation, investment, or homesite property; with 10.22 acres you can have the best of both worlds. With power running along Vine Swamp Rd, electricity would be a breeze only needing a septic system and well to have all your utilities.

## **MORE DETAILS**

Address:

Off SR 1153 / Vine Swamp Rd Kinston, NC 28504

Acreage: 10.2 acres

County: Jones

**MOPLS ID:** 40885

**GPS Location:** 

35.086753 x -77.581346