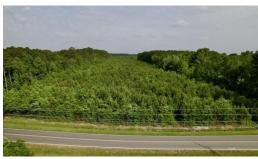

10.22 Acres of Residential and Recreational Timber Land For Sale in Jones County NC! Being recently logged in the past few years, this 10.22 acre timber property has a natural stand of loblolly pines and volunteer hardwoods that are only a couple years old. The underbrush isn't too thick to walk but any area needed would need to be cleared for either a recreational or home site, as well as minimal clearing needed to make a great location for hunting.

With the surrounding abundance of vegetation and grain, all kinds of wildlife find this stand of timber and the surrounding tracts home. With only a little bit of effort, this recreational property could be a very nice get away for an afternoon or morning hunt.