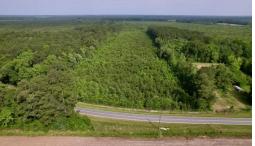

10.22 Acres of Residential and Recreational Timber Land For Sale in Jones County NC! Being recently logged in the past few years, this 10.22 acre timber property has a natural stand of loblolly pines and volunteer hardwoods that are only a couple years old. The underbrush isn't too thick to walk but any area needed would need to be cleared for either a recreational or home site, as well as minimal clearing needed to make a great location for hunting.

This property is 16 minutes from Pink Hill, 19 minutes from Kinston, 41 from New Bern, and 57 from Emerald Isle. Whether looking for a recreation, investment, or homesite property; with 10.22 acres you can have the best of both worlds. With power running along Vine Swamp Rd, electricity would be a breeze only needing a septic system and well to have all your utilities.