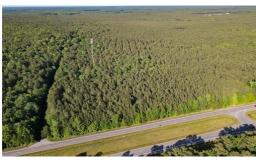

## **WITHDRAWN**

39.34 Acres filled with Deer and Wild Turkeys for just enjoying in nature or hunting. Build your Dream Home or Multigenerational Dream Homes with at least 2 potential building sites. This beautiful partially cleared property, containing some hardwoods for timbering, is calling you to the country. Buildings on the property, as well as well and septic to convey "As-Is". There are loads of possibilities whether you are a home buyer wanting to enjoy some solitude or a builder wanting to develop.

## Address:

10267 George Washington Memorial Highway Gloucester, Virginia 23061

Acreage: 39.3 acres

County: Gloucester

PRICE: \$325,000