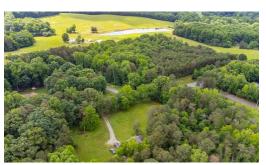

## **ACTIVE**

Looking for land in Randolph County? Here is your opportunity to own 13 beautiful acres in Ramseur. Pines, hardwoods and a small creek complete the enchanting feel of this bucolic setting. No city taxes, no restrictions, lots of road frontage and a super convenient location off of Hwy 64. Speaking of location, this gorgeous property is approximately 7 miles from the coming soon Wolfspeed manufacturing plant. Enjoy the country life with the convenience of shopping and dining in the nearby city of Asheboro. Build your dream home or start a small farm, so many options with this property! The 13 acres is a combination of two adjoining parcels being sold together. Perc test is needed. Easy commute to Asheboro, Greensboro, Siler City, and Pittsboro. Please see Agent remarks.

## **MORE DETAILS**

Address:

00 Parks Crossroads Church Ramseur, NC 27316

County: Randolph

**GPS Location:** 

35.726353 x -79.597008

PRICE: \$260,000