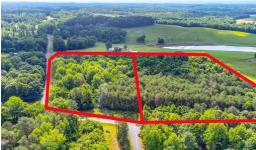

## **ACTIVE**

Looking for land in Randolph County? Here is your opportunity to own 13 beautiful acres in Ramseur. Pines, hardwoods and a small creek complete the enchanting feel of this bucolic setting. No city taxes, no restrictions, lots of road frontage and a super convenient location off of Hwy 64. Speaking of location, this gorgeous property is approximately 7 miles from the coming soon Wolfspeed manufacturing plant. Enjoy the country life with the convenience of shopping and dining in the nearby city of Asheboro. Build your dream home or start a small farm, so many options with this property! The 13 acres is a combination of two adjoining parcels being sold together. Perc test is needed. Easy commute to Asheboro, Greensboro, Siler City, and Pittsboro. Please see Agent remarks.

## **MORE DETAILS**

Address:

00 Parks Crossroads Church Ramseur, NC 27316

County: Randolph

**GPS Location:** 

35.726353 x -79.597008

PRICE: \$260,000