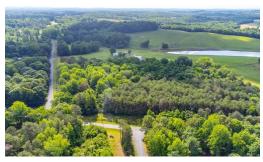

## **ACTIVE**

Looking for land in Randolph County? Here is your opportunity to own 13 beautiful acres in Ramseur. Pines, hardwoods and a small creek complete the enchanting feel of this bucolic setting. No city taxes, no restrictions, lots of road frontage and a super convenient location off of Hwy 64. Speaking of location, this gorgeous property is approximately 7 miles from the coming soon Wolfspeed manufacturing plant. Enjoy the country life with the convenience of shopping and dining in the nearby city of Asheboro. Build your dream home or start a small farm, so many options with this property! The 13 acres is a combination of two adjoining parcels being sold together. Perc test is needed. Easy commute to Asheboro, Greensboro, Siler City, and Pittsboro. Please see Agent remarks.

## **MORE DETAILS**

Address:

00 Parks Crossroads Church Ramseur, NC 27316

County: Randolph

**GPS Location:** 

35.726353 x -79.597008

PRICE: \$260,000