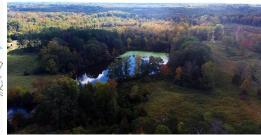

## PENDING

This beautiful stretch of land could be suitable for land development for a subdivision or perhaps for someone that enjoys nature and wishes to build, possess land, farm or maybe fish. The lot size is approx. 17.55ac with two ponds a boathouse, and shed-like structure. All structures are included at no value in the sale, AS-IS, and are noted to be "un-walkable". There is an existing well in relation to the boathouse but the condition is totally unknown. Some portions of land are clear with light brush, and others still remain hardwood. Some parts of the typography are flat while others are at a slope. There is no perc or well. This is an AS-IS sale.