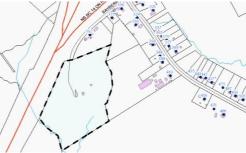

## PENDING

This beautiful stretch of land could be suitable for land development for a subdivision or perhaps for someone that enjoys nature and wishes to build, possess land, farm or maybe fish. The lot size is approx. 17.55ac with two ponds a boathouse, and shed-like structure. All structures are included at no value in the sale, AS-IS, and are noted to be "un-walkable". There is an existing well in relation to the boathouse but the condition is totally unknown. Some portions of land are clear with light brush, and others still remain hardwood. Some parts of the typography are flat while others are at a slope. There is no perc or well. This is an AS-IS sale.

## **MORE DETAILS**

**Address:** 0 Bayberry Reidsville, NC 27320

Acreage: 17.6 acres

County: Rockingham

**GPS Location:** 36.356210 x -79.628883