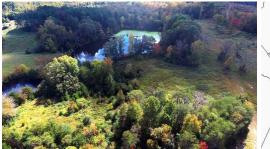

## PENDING

This beautiful stretch of land could be suitable for land development for a subdivision or perhaps for someone that enjoys nature and wishes to build, possess land, farm or maybe fish. The lot size is approx. 17.55ac with two ponds a boathouse, and shed-like structure. All structures are included at no value in the sale, AS-IS, and are noted to be "un-walkable". There is an existing well in relation to the boathouse but the condition is totally unknown. Some portions of land are clear with light brush, and others still remain hardwood. Some parts of the typography are flat while others are at a slope. There is no perc or well. This is an AS-IS sale.