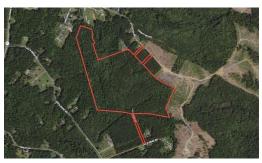

For a bird's eye view of this property, visit our "MapRight" mapping system. Copy and paste this link into your browser (https://mapright.com/ranching/maps/6802494e0ff4dcfd11ee5cad529fdcdc/share). This is an interactive map, so you can easily change the base layers to view aerial, topographic, infrared or street maps of the area.

## **MORE DETAILS**

Address:

Off Lees Ridge Road Martinsville, VA 24112

Acreage: 68.6 acres

County: Henry

**MOPLS ID: 58007** 

**GPS Location:** 

36.699000 x -79.792200