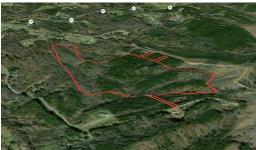

For a bird's eye view of this property, visit our "MapRight" mapping system. Copy and paste this link into your browser (https://mapright.com/ranching/maps/6802494e0ff4dcfd11ee5cad529fdcdc/share). This is an interactive map, so you can easily change the base layers to view aerial, topographic, infrared or street maps of the area.

## **MORE DETAILS**

Address:

Off Lees Ridge Road Martinsville, VA 24112

Acreage: 68.6 acres

County: Henry

**MOPLS ID: 58007** 

**GPS Location:** 

36.699000 x -79.792200