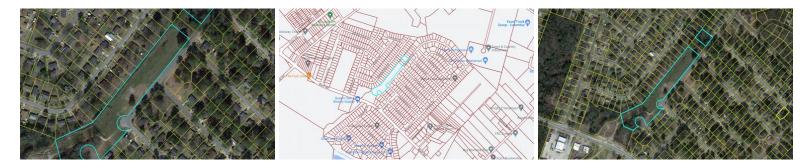

## PENDING

Great opportunity to own and develop 20 Lots in Columbia. LOTS 5 THRU 17 20 & 21 BLK A & LOTS 9 THRU 13 BLK L. Multiple entry points off Candlelight Drive. Properties surrounded by previously developed homes. Primary Zoning is RS-HD(The RS-HD District is intended as a predominately single-family, detached residential district, and the requirements for this district that has higher densities and smaller permitted lot sizes are designed to maintain a suitable environment for single-family living. In addition to detached single-family development, the RS-HD District also permits attached single-family dwellings and nonresidential development typically found in residential areas.) TMS: R135130544

## **MORE DETAILS**

Address: 0 Candlelight Columbia, SC 29209

Acreage: 20.0 acres

County: Richland

**GPS Location:** 33.936267 x -80.970359