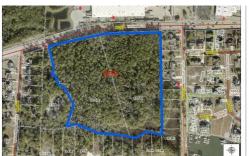

## **PENDING**

Presenting Prime Morehead City Acreage Located on Highway 24 across from Walmart Shopping Center. Over 1100' on Hwy 24. High visibility location. ~ 23.6 acres zoned MF (Multi-Family)-CZ with conditions on the western section and CH-CZ on the Eastern acreage. Parcels are also available for sale individually. City water available onsite and City Sewer Available to be extended at Developer Expense. Wetland mapping has been completed. Change of zoning use would require Town approval.

## **MORE DETAILS**

Address:

0 Nc Hwy 24

Morehead City, NC 28557

Acreage: 23.6 acres

County: Carteret

**GPS Location:** 

34.732504 x -76.812302