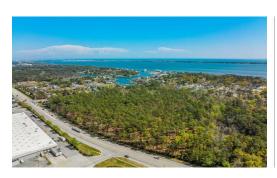

## **PENDING**

Presenting Prime Morehead City Acreage Located on Highway 24 across from Walmart Shopping Center. Over 1100' on Hwy 24. High visibility location. ~ 23.6 acres zoned MF (Multi-Family)-CZ with conditions on the western section and CH-CZ on the Eastern acreage. Parcels are also available for sale individually. City water available onsite and City Sewer Available to be extended at Developer Expense. Wetland mapping has been completed. Change of zoning use would require Town approval.

## **MORE DETAILS**

Address:

0 Nc Hwy 24

Morehead City, NC 28557

Acreage: 23.6 acres

County: Carteret

**GPS Location:** 

34.732504 x -76.812302