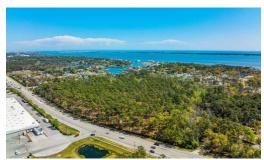

## **PENDING**

Presenting Prime Morehead City Acreage Located on Highway 24 across from Walmart Shopping Center. Over 1100' on Hwy 24. High visibility location. ~ 23.6 acres zoned MF (Multi-Family)-CZ with conditions on the western section and CH-CZ on the Eastern acreage. Parcels are also available for sale individually. City water available onsite and City Sewer Available to be extended at Developer Expense. Wetland mapping has been completed. Change of zoning use would require Town approval.

## **MORE DETAILS**

Address:

0 Nc Hwy 24

Morehead City, NC 28557

Acreage: 23.6 acres

County: Carteret

**GPS Location:** 

34.732504 x -76.812302