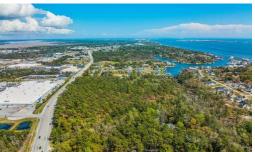

## **PENDING**

Presenting Prime Morehead City Acreage Located on Highway 24 across from Walmart Shopping Center. High visibility location. ~ 11.9 acres zoned MF (Multi-Family)-CZ with conditions. City water available onsite and City Sewer Available to be extended at Developer Expense. Wetland mapping has been completed. Site is available as a stand-alone or combined with the additional adjoining acreage to it's East with is an additional 11+ acres. Currently Zoned for Multi-Family Assisted Living Center, other intended uses would require Town approval.

## **MORE DETAILS**

Address:

303 Nc-24

Morehead City, NC 28557

Acreage: 11.9 acres

County: Carteret

**GPS Location:** 

34.733009 x -76.812837