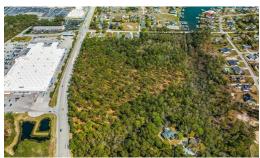

## **PENDING**

Presenting Prime Morehead City Acreage Located on Highway 24 across from Walmart Shopping Center. High visibility location. ~ 11.9 acres zoned MF (Multi-Family)-CZ with conditions. City water available onsite and City Sewer Available to be extended at Developer Expense. Wetland mapping has been completed. Site is available as a stand-alone or combined with the additional adjoining acreage to it's East with is an additional 11+ acres. Currently Zoned for Multi-Family Assisted Living Center, other intended uses would require Town approval.

## **MORE DETAILS**

Address:

303 Nc-24

Morehead City, NC 28557

Acreage: 11.9 acres

County: Carteret

**GPS Location:** 

34.733009 x -76.812837