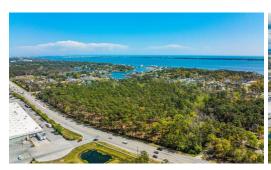

## **PENDING**

Presenting Prime Morehead City Acreage Located on Highway 24 across from Walmart Shopping Center. High visibility location. ~ 11.9 acres zoned MF (Multi-Family)-CZ with conditions. City water available onsite and City Sewer Available to be extended at Developer Expense. Wetland mapping has been completed. Site is available as a stand-alone or combined with the additional adjoining acreage to it's East with is an additional 11+ acres. Currently Zoned for Multi-Family Assisted Living Center, other intended uses would require Town approval.

## **MORE DETAILS**

Address:

303 Nc-24

Morehead City, NC 28557

Acreage: 11.9 acres

County: Carteret

**GPS Location:** 

34.733009 x -76.812837