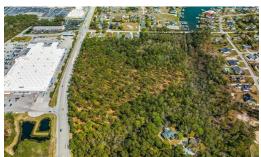

## **PENDING**

Presenting Prime Morehead City Acreage Located on Highway 24 across from Walmart Shopping Center. High visibility location. ~ 11.5 acres zoned CH-CZ with conditions. City water available onsite and City Sewer Available to be extended at Developer Expense. Wetland mapping has been completed. Site is available as a stand-alone or combined with the additional adjoining acreage to it's west. Currently Zoned for Boat Marine Dealership, other intended uses would require Town approval.

## **MORE DETAILS**

Address:

301 Highway 24 Morehead City, NC 28557

Acreage: 11.7 acres

County: Carteret

**GPS Location:** 

34.732497 x -76.811269

PRICE: \$1,550,000