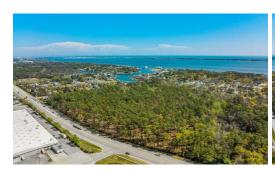

## **PENDING**

Presenting Prime Morehead City Acreage Located on Highway 24 across from Walmart Shopping Center. High visibility location. ~ 11.5 acres zoned CH-CZ with conditions. City water available onsite and City Sewer Available to be extended at Developer Expense. Wetland mapping has been completed. Site is available as a stand-alone or combined with the additional adjoining acreage to it's west. Currently Zoned for Boat Marine Dealership, other intended uses would require Town approval.

## **MORE DETAILS**

Address:

301 Highway 24 Morehead City, NC 28557

Acreage: 11.7 acres

County: Carteret

**GPS Location:** 

34.732497 x -76.811269

PRICE: \$1,550,000