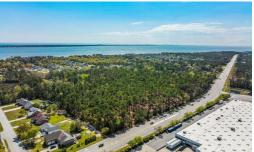

## **PENDING**

Presenting Prime Morehead City Acreage Located on Highway 24 across from Walmart Shopping Center. High visibility location. ~ 11.5 acres zoned CH-CZ with conditions. City water available onsite and City Sewer Available to be extended at Developer Expense. Wetland mapping has been completed. Site is available as a stand-alone or combined with the additional adjoining acreage to it's west. Currently Zoned for Boat Marine Dealership, other intended uses would require Town approval.

## **MORE DETAILS**

Address:

301 Highway 24 Morehead City, NC 28557

Acreage: 11.7 acres

County: Carteret

**GPS Location:** 

34.732497 x -76.811269

PRICE: \$1,550,000