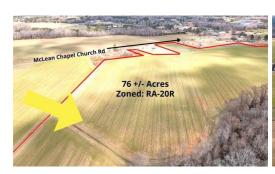

## **SOLD**

Beautiful 76 acre +/- tract with road frontage on two roads. Tons of possibilities offers itself here. Nearly all is cleared except for approximately 14acres of wooded area on back corner of property. 700' +/- of road frontage. County water and sewer available off Hwy 401. Short distance to shopping anddining. Convenient location to Ft. Bragg, Raleigh, and Fuquay Varina.

## **MORE DETAILS**

Address:

199 McLean Chapel Church Bunnlevel, NC 28323

Acreage: 76.4 acres

County: Harnett

**GPS Location:** 

35.304373 x -78.785205

PRICE: \$2,500,000