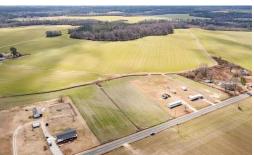

## **SOLD**

Beautiful 76 acre +/- tract with road frontage on two roads. Tons of possibilities offers itself here. Nearly all is cleared except for approximately 14acres of wooded area on back corner of property. 700' +/- of road frontage. County water and sewer available off Hwy 401. Short distance to shopping anddining. Convenient location to Ft. Bragg, Raleigh, and Fuquay Varina.