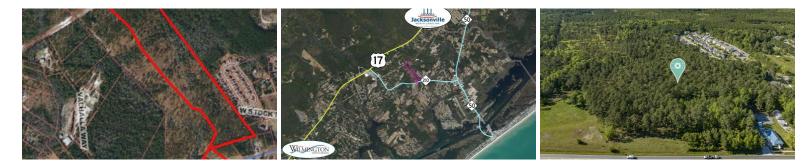

## **TRACT 1 STATE HWY 210, HAMPSTEAD, PENDER**

## PENDING

42.5 Acres of vacant land only minutes from Topsail Island & convenient to both Jacksonville and Wilmington. Located in Surf City School district & zoned R10 this parcel extends from Hwy 210 to Electric Lane. The adjacent parcel is also available allowing for a range of residential development options.Wetlands have been delineated. This property has it all mature trees,tranquil coastal breeze with natural wildlife make this property truly unique. Call your investors today and get a private showing. See uploaded documents including Surf City water & sewer. Contact listing agent for digital package.

## **MORE DETAILS**

Address: Tract 1 State Hwy 210 Hampstead, NC 28443

Acreage: 42.5 acres

County: Pender

**GPS Location:** 34.450708 x -77.585544