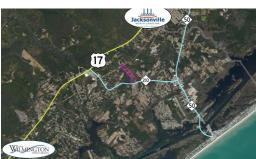

### **PENDING**

39.9 Acres of vacant land only minutes from Topsail Island. With approximately 600 feet of road frontage on Hwy 210 this property is easily accessible & convenient to both Jacksonville & Wilmington. This parcel extends from Hwy 210 to Electric Lane. The adjacent parcel is also available allowing for a range of residential development options. Wetlands have been delineated. Located in the Surf City school district and zoned R10. Mature trees make for a tranquil sitting and a must see to believe! Call your investors today for a private tour. See documents for Town of Surf City regarding water & sewer. Contact listing agent for digital package.