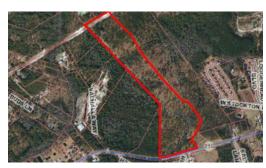

# TRACT 2 STATE HWY 210, HAMPSTEAD, PENDER

### **PENDING**

39.9 Acres of vacant land only minutes from Topsail Island. With approximately 600 feet of road frontage on Hwy 210 this property is easily accessible & convenient to both Jacksonville & Wilmington. This parcel extends from Hwy 210 to Electric Lane. The adjacent parcel is also available allowing for a range of residential development options. Wetlands have been delineated. Located in the Surf City school district and zoned R10. Mature trees make for a tranquil sitting and a must see to believe! Call your investors today for a private tour. See documents for Town of Surf City regarding water & sewer. Contact listing agent for digital package.