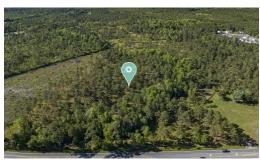

### **PENDING**

39.9 Acres of vacant land only minutes from Topsail Island. With approximately 600 feet of road frontage on Hwy 210 this property is easily accessible & convenient to both Jacksonville & Wilmington. This parcel extends from Hwy 210 to Electric Lane. The adjacent parcel is also available allowing for a range of residential development options. Wetlands have been delineated. Located in the Surf City school district and zoned R10. Mature trees make for a tranquil sitting and a must see to believe! Call your investors today for a private tour. See documents for Town of Surf City regarding water & sewer. Contact listing agent for digital package.