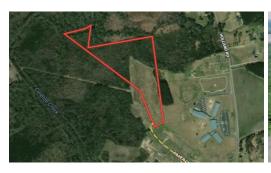

This rural Pitt County 20 acre homesite near Belvoir is being subdivided out of a larger tract. Soils are favorable for a septic system. County water and electric service is nearby. Approximately 6-7 acres of well drained cleared land would service as an ideal homesite with plenty of room to grow. 1-2 acres of planted Lob-Lolly Pine will create a great boarder to the adjacent school system property and neighbors. The cleared acreage is enough for a walking path and with a little planning and path creation you can have access to Conetoe creek in your running shoes. 13 acres +/- of timberland consists of scattered pine and hardwoods. Deer, turkey, bear, small game, waterfowl and fishing create a diverse hunting opportunity most of the year and fishing year round. Conetoe Creek has a well maintained creekside path easement and is accessed through the woods at the back of the track. Parts of the property near the creek are in a flood zone but the buildable cleared front 6-7 acres is NOT in a flood zone. Greenville, NC and PGV airport are approximately 15 minutes away. Tarboro is approximately 25 minutes and Raleigh is approximately 1:20 minutes. Greenville has many amenities and is only minutes away.

For a birds eye view of the property visit our "LAND ID" mapping system. Simply copy and paste this link into your browser: https://id.land/ranching/maps/8f8030002315dff21b5eeda2c74a4e7e/share.

This property is shown by appointment to qualified buyers. Please contact the listing agent prior to entering the property.

## **MORE DETAILS**

Address:

Off Holland Road Greenville, NC 27834

Acreage: 20.0 acres

County: Pitt

**MOPLS ID:** 40225

**GPS Location:** 

35.737963 x -77.481472