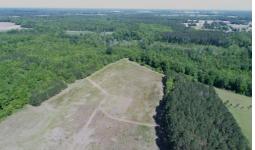

This rural Pitt County 20 acre homesite near Belvoir is being subdivided out of a larger tract. Soils are favorable for a septic system. County water and electric service is nearby. Approximately 6-7 acres of well drained cleared land would service as an ideal homesite with plenty of room to grow. 1-2 acres of planted Lob-Lolly Pine will create a great boarder to the adjacent school system property and neighbors. The cleared acreage is enough for a walking path and with a little planning and path creation you can have access to Conetoe creek in your running shoes. 13 acres +/- of timberland consists of scattered pine and hardwoods. Deer, turkey, bear, small game, waterfowl and fishing create a diverse hunting opportunity most of the year and fishing year round. Conetoe Creek has a well maintained creekside path easement and is accessed through the woods at the back of the track. Parts of the property near the creek are in a flood zone but the buildable cleared front 6-7 acres is NOT in a flood zone. Greenville, NC and PGV airport are approximately 15 minutes away. Tarboro is approximately 25 minutes and Raleigh is approximately 1:20 minutes. Greenville has many amenities and is only minutes away.