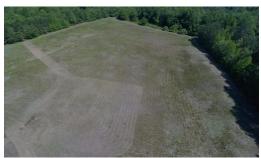

This rural Pitt County 20 acre homesite near Belvoir is being subdivided out of a larger tract. Soils are favorable for a septic system. County water and electric service is nearby. Approximately 6-7 acres of well drained cleared land would service as an ideal homesite with plenty of room to grow. 1-2 acres of planted Lob-Lolly Pine will create a great boarder to the adjacent school system property and neighbors. The cleared acreage is enough for a walking path and with a little planning and path creation you can have access to Conetoe creek in your running shoes. 13 acres +/- of timberland consists of scattered pine and hardwoods. Deer, turkey, bear, small game, waterfowl and fishing create a diverse hunting opportunity most of the year and fishing year round. Conetoe Creek has a well maintained creekside path easement and is accessed through the woods at the back of the track. Parts of the property near the creek are in a flood zone but the buildable cleared front 6-7 acres is NOT in a flood zone. Greenville, NC and PGV airport are approximately 15 minutes away. Tarboro is approximately 25 minutes and Raleigh is approximately 1:20 minutes. Greenville has many amenities and is only minutes away.